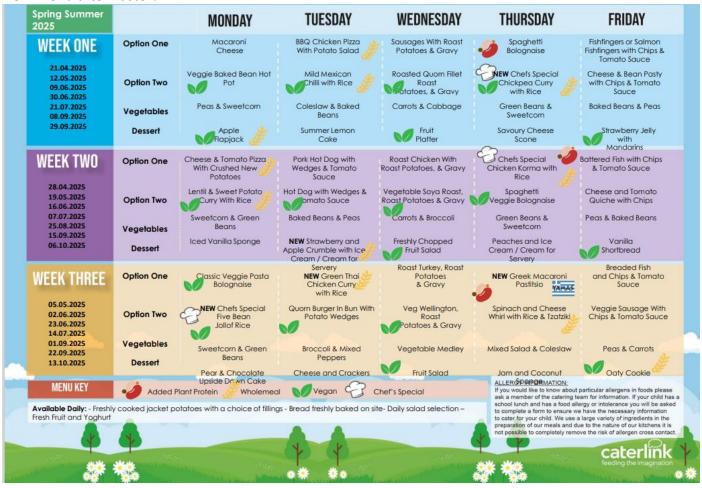

hool |  |  |  |
| Friday 23 <sup>rd</sup> May    | Last Day of Term 5       |  |  |  |

| MAY HALF TERM                                               |                     |  |  |
|-------------------------------------------------------------|---------------------|--|--|
| Saturday 24 <sup>th</sup> May – Sunday 1 <sup>st</sup> June | Holiday – No School |  |  |

| TERM 6                        |                       |
|-------------------------------|-----------------------|
| Monday 2 <sup>nd</sup> June   | Staff Development Day |
| Tuesday 3 <sup>rd</sup> June  | First Day of Term 6   |
| Friday 18 <sup>th</sup> July  | Last Day of Term 6    |
| Monday 21 <sup>st</sup> July  | Staff Development Day |
| Tuesday 22 <sup>nd</sup> July | Staff Development Day |

### New Menu after Easter!



# Kent Test

For children starting secondary school in September 2026

If your child is currently in Year 5, and you intend to apply to a Kent Grammar school, register online at <a href="kent.gov.uk/kenttest">kent.gov.uk/kenttest</a>

Registration opens on 2 June 2025 and closes at midnight on 1 July 2025

### Who is the Kent Test for?

The Kent Test is for children who wish to apply for a Kent Grammar school place for September 2026 and are either resident in the UK or are the children of UK Service Personnel / other Crown Servants returning to the UK. A list of Kent Grammar schools can be found <a href="https://example.com/here-schools">here-schools</a> in Medway, Bexley and Bromley are outside the Kent Local Authority area. If you live outside Kent, please consider carefully before re